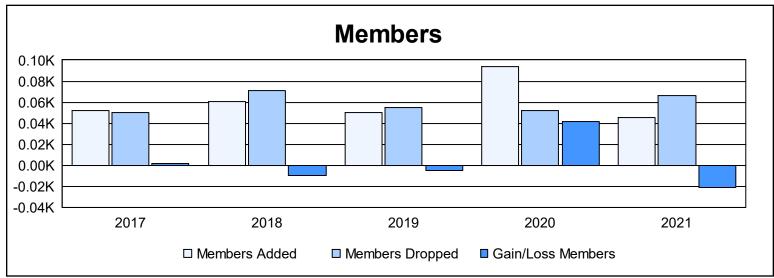

District 111SW As of June 2021 Cumulative

| Year      | New<br>Clubs | Dropped<br>Clubs | Gain/<br>Loss<br>Clubs | New<br>Members | Charter<br>Members | Reinstate<br>Members | Transfer<br>Members | Total<br>Member<br>Added | Total<br>Members<br>Dropped | Gain/<br>Loss<br>Members |
|-----------|--------------|------------------|------------------------|----------------|--------------------|----------------------|---------------------|--------------------------|-----------------------------|--------------------------|
| 2016-2017 | 0            | 0                | 0                      | 49             | 0                  | 1                    | 2                   | 52                       | 50                          | 2                        |
| 2017-2018 | 0            | 0                | 0                      | 53             | 0                  | 0                    | 8                   | 61                       | 71                          | -10                      |
| 2018-2019 | 0            | 0                | 0                      | 43             | 0                  | 0                    | 7                   | 50                       | 55                          | -5                       |
| 2019-2020 | 1            | 0                | 1                      | 65             | 23                 | 1                    | 5                   | 94                       | 52                          | 42                       |
| 2020-2021 | 0            | 0                | 0                      | 42             | 0                  | 0                    | 3                   | 45                       | 66                          | -21                      |
| Average   | 0            | 0                | 0                      | 50             | 5                  | 0                    | 5                   | 60                       | 59                          | 2                        |